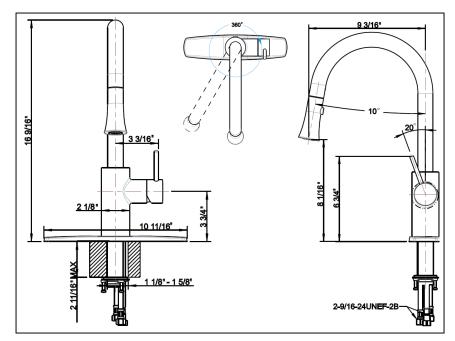

## **STANDARD SPECIFICATIONS**

- 1 or 3-hole installation with optional deckplate included
- 35mm ceramic disc cartridge
- 2-function pull-down spray head
- Metal handle
- Flexible stainless steel inlet hoses with 3/8" female compression connections
- 1.8gpm max @ 60psi